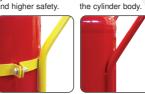

 
 Detachable frame
 Welded frame.

 No welding on the cylinder ensure better
 The axe and carring handle are welded on the cylinder body.

5

The family **18181 include more than one type of version. 18181\_1** - Detachable frame **In accordance** with the Directive 96/98/EC by the SOLAS 74 convention, resolutions and circulars of the IMO, EN 1866-1:2007