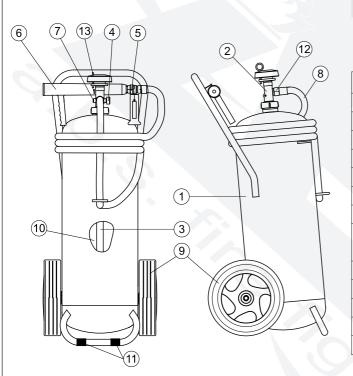

### Spare part list

| Pos. | Description                                 | Code    | Q.ty |
|------|---------------------------------------------|---------|------|
| 1    | Cylinder (101 lt) on request Stainless stee | 27002   | 1    |
| 2    | Valve brass                                 | 21820   | 1    |
| 3    | Siphon tube PVC                             | 21708   | 1    |
| 4    | Manometer M10x1 Ø 27 mm brass               | 21521   | 1    |
| 5    | Turning valve brass 3/4"                    | 66030   | 1    |
| 6    | Discharge horn                              | 21038   | 1    |
| 7    | Safety device (in 3 pieces)                 | 21083   | 1    |
| 8    | Discharge hose L 5 mt                       | 20649   | - 1  |
|      | On request hose L 10 mt                     | 20649_1 |      |
| 9    | Wheel Ø 300 mm                              | 21931   | 2    |
| 10   | Powder ABC MAP 30%                          | 31230   | 100  |
| 11   | Cap for protection foot cylinder            | 28073   | 2    |
| 12   | Washer ring fibre 3/4" - 15,2x24x2          | 20021   | 1    |
| 13   | Safety pin                                  | 21089   | 1    |