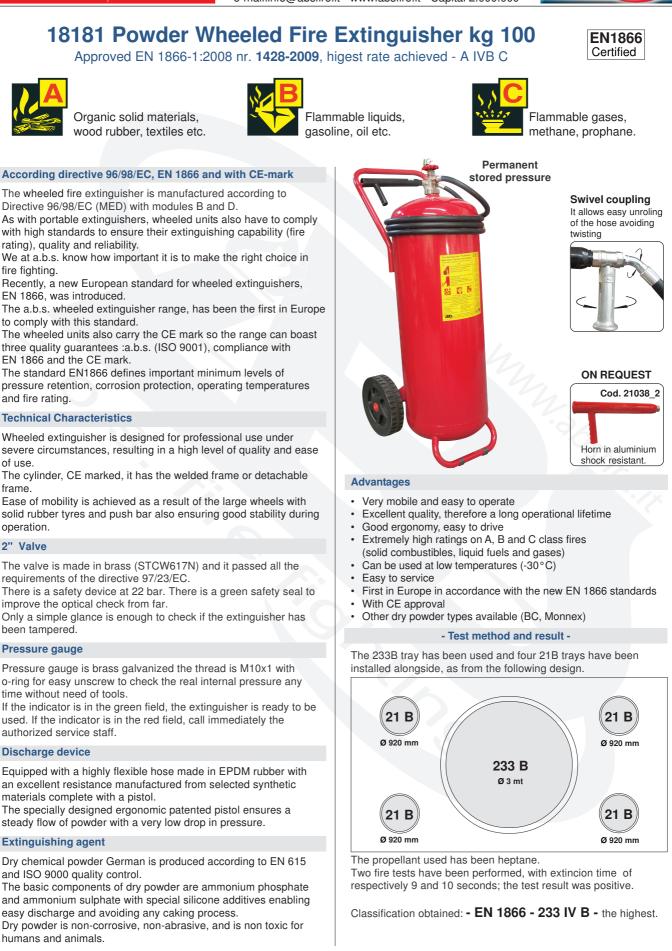

# code

1370

## 18181

a.b.s. S.r.l. (Milan) Italy

Lombardia street 310, 20861 Brugherio Tel. +39 039 839631 - Fax. +39 039 8396349 e-mail:info@absfire.it - www.absfire.it - Capital 2.000.000









| ata Sheet    | Code  | Date     | Check | Rev          | Pag. |
|--------------|-------|----------|-------|--------------|------|
| Extinguisher | 18181 | 09/09/15 |       | <b>2</b> /AS | 1/2  |

1370

6

## <sup>code</sup> 18181

## a.b.s. S.r.I. (Milan) Italy

Lombardia street 310, 20861 Brugherio Tel. +39 039 839631 - Fax. +39 039 8396349 e-mail:info@absfire.it - www.absfire.it - Capital 2.000.000



### **Technical specifications**

| Cylinder "Ø" : 360 mm                     | Nomii   |
|-------------------------------------------|---------|
| Material : DD12 UNI EN 10111              | Disch   |
| Operating pressure: 14 bar at 20°C        | Jet lei |
| Test pressure according 97/23/EC : 30 bar | Dime    |
| Burst pressure: >55 bar                   | Heigh   |
| Temperature