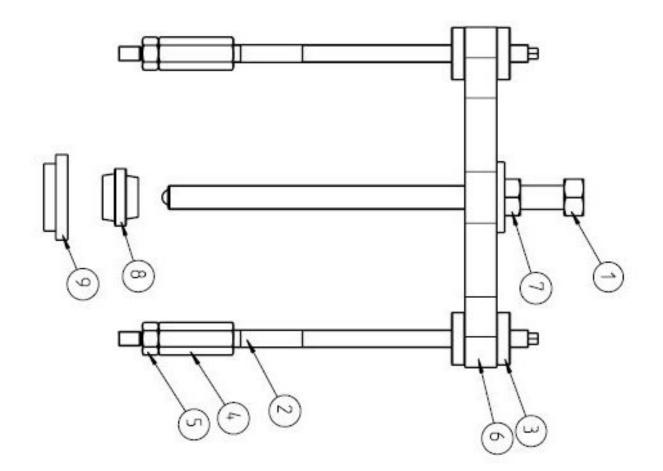

Amendments and errors reserved © SAF-HOLLAND. All original part numbers are only for comparison purposes and identification.

Page 1 from 2

|             | Spare parts list |                          |                     |               | Module Universal hub puller<br>03434382203<br>Date Jun 11, 2025 |                        |              |           |
|-------------|------------------|--------------------------|---------------------|---------------|-----------------------------------------------------------------|------------------------|--------------|-----------|
| Part<br>No. | Part No.         | Description              | Year of manufacture | Brake version | Remark                                                          | Dimensions / reference | Quanti<br>ty | incl. Pos |
| 1           | 04434371501      | Mechanical spindle       |                     |               |                                                                 | TR30x2                 | 1            |           |
| 2           | 04434371601      | Connecting rod           |                     |               |                                                                 | M22x1,5                | 2            |           |
| 3           | 04434371701      | Nut                      |                     |               |                                                                 | M22x1,5                | 4            |           |
| 4           | 04434372001      | Thread adapter           |                     |               |                                                                 | M22x1,5                | 2            |           |
| 5           | 04434372101      | Thread adapter           |                     |               |                                                                 | M22x1,5                | 2            |           |
| 6           | 04434371301      | Towbar                   |                     |               |                                                                 | M68x2                  | 1            |           |
| 7           | 04434371401      | Reducer                  |                     |               |                                                                 | M68x2 / TR30x2         | 1            |           |
| 8           | 04434330900      | Thrust member<br>(Knorr) |                     |               |                                                                 | 82 / 88mm              | 1            |           |
| 9           | 04434372200      | Thrust member<br>(Knorr) |                     |               |                                                                 |                        | 1            |           |